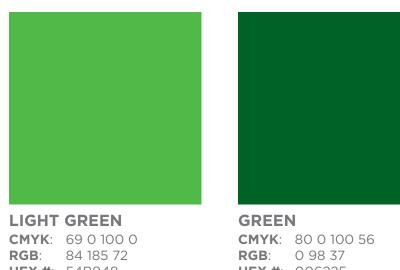

## Colour palette

**HEX #**: 54B948

HEX #: 006225

**DARK GREEN CMYK**: 100 20 100 85 RGB: 0411 HEX #: 002901

DAINTREE TOURS

GREY **CMYK**: 0 0 0 65 RGB: 119 120 123 HEX #: 77787B